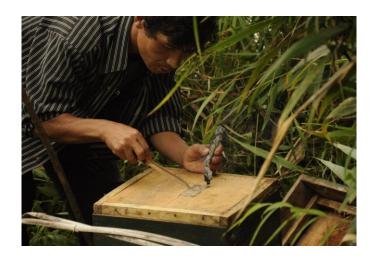

The co-operative began with almost no infrastructure and little technical knowledge. Bee-Keeping is done in a forest area where many flowering plants grow naturally; movable wooden frames with boxes are placed at such locations and

the bees leave fresh honey sucked from flowers in the cells of honey-combs in the boxes to eat bee feed. When these cells are full of honey, the honey is extracted from these cells, and hermetically sealed by capping with wax. Extraction is done thrice a year. Freshly extracted honey is warm and easy to bottle. Present production is 100-200 Kg annually.