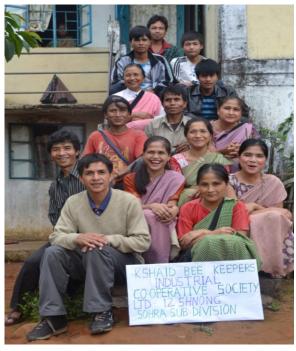

## Kshaid Bee-keepers Industrial Cooperative

The Kshaid Bee-keepers Industrial Cooperative is located at a cluster called Kshaid, Nongtraw, Khrang, Mawshuid, Wah Sohra and other villages of Kshaid-Khatarshnong, forty nine kilometers from Sohra. It was registered in 1987 with the vision of community development and economic upliftment. Members are cultivators and bee keepers by trade. The co-operative gathers raw honey from wild bee colonies, then using traditional knowledge, process and purify the honey for consumption.

.

Name : Kshaid Bee Keepers Industrial Cooperative Society Ltd.

Kshaid, Khatarshnong, Sohra

Year of Formation: 1987

Membership : N

| Male | Female | Total |
|------|--------|-------|
| 09   | 06     | 15    |