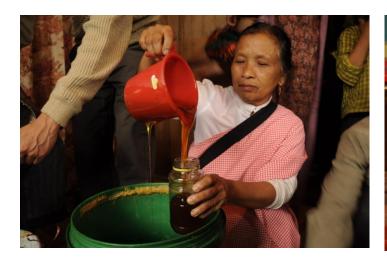

the bees leave fresh honey sucked from flowers in the cells of honey-combs in the boxes to eat bee feed. When these cells are full of honey, the honey is extracted from these cells, and hermetically sealed by capping with wax. Extraction is done thrice a year. Freshly extracted honey is warm and easy to bottle. Present production is 100-200 Kg annually.

The joint effort of the co-operative and the population at large to keep the forest as isolated as possible for successful bee-keeping also safeguards the environment.

The co-operative's success has encouraged and motivated the villagers to take up bee-keeping for themselves. This in turn offers livelihood alternatives in the community members who collect the honey and sell it to the co-operative for purifying and bottling. This interdependence fosters a sense of economic security and growth in the community. The co-operative tries its best to empower women towards economic welfare and upliftment of families, individual members, and the community as a whole.