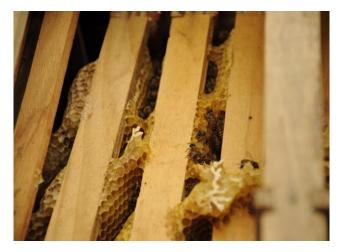

the bees leave fresh honey sucked from flowers in the cells of honey-combs in the boxes to eat bee feed. When these cells are full of honey, the honey is extracted from these cells, and hermetically sealed by capping with wax. Extraction is done thrice a year. Freshly extracted honey is warm and easy to bottle. Present production is 100-200 Kg annually.