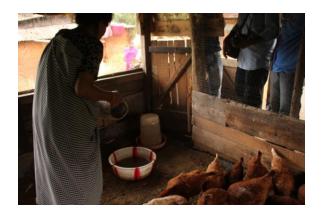

During the initial stages from 2003-04 up to 2008-09 the co-operative struggled to survive, earn some profit, be self sufficient. With financial assistance from the government, the co-operative took land on lease for their business operations. With their own funds, and interest free loan from members, the co-operative constructed a hygienic sty, a chicken shed and a small store room on the leased land. Now the society has forty piglets, four boars and eight sows. They also have a hundred layers.

They attempted Bokashi piggery in 2008-2009, but the experiment was not very successful with the method unsuited for the place. The co-operative has constructed a two storey shed on another small plot of land. The ground floor serves as a sty, while the first floor is used as the chicken coop. Through these, the co-operative has managed to provide a regular supply of eggs, chicken and piglets to the villagers. The co-operative employs three men and one woman with salary.