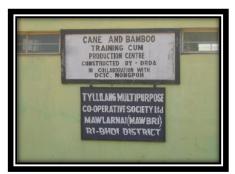

## THE TYLLILANG MULTI - PURPOSE COOPERATIVE SOCIETY LTD.

H.Q. :: Mawlarnai (Mawbri) village, B.P.O. Mawbri, Ri – Bhoi District, Meghalaya.

The Tyllilang Multi - Purpose Cooperative Society Ltd. was formed on the 25<sup>th</sup> July, 2006 as a Group of 10 persons headed by Shri. Jowel Muktieh and the Late Shri. J.S. Shadap, as the President and the Secretary of the Group respectively.

It got itself registered in the Office of the Assistant

Registrar of Cooperative Societies, Ri – Bhoi District, Nongpoh under the provisions of the Meghalaya Cooperative Societies Act &on the 10<sup>th</sup> August, 2006 with its headquarter at Mawlarnai (Mawbri) village, B.P.O. Mawbri, Ri – Bhoi District, Meghalaya. The Group was registered under the name of the 'Tyllilang Industrial Handicraft and Allied Cooperative Society Ltd." but later on amended its name to "Tyllilang Multi – Purpose