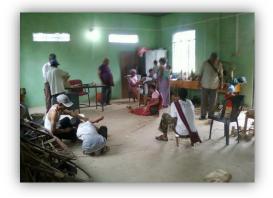

The Group after being elevated to a cooperative Society in its 4 year of journey has received a Financial aids from the DCIC, Nongpoh through the DRDA under the BRGF Scheme for the

year 2008 – 09 for the construction of the work shed in the land donated

by one of the member to the Society. The Society has also received Financial Assistance from the Government through the Office of the Assistant Registrar of Cooperative Societies,

Ri - Bhoi District, Nongpoh for purchasing of raw material such as Bamboos etc and other